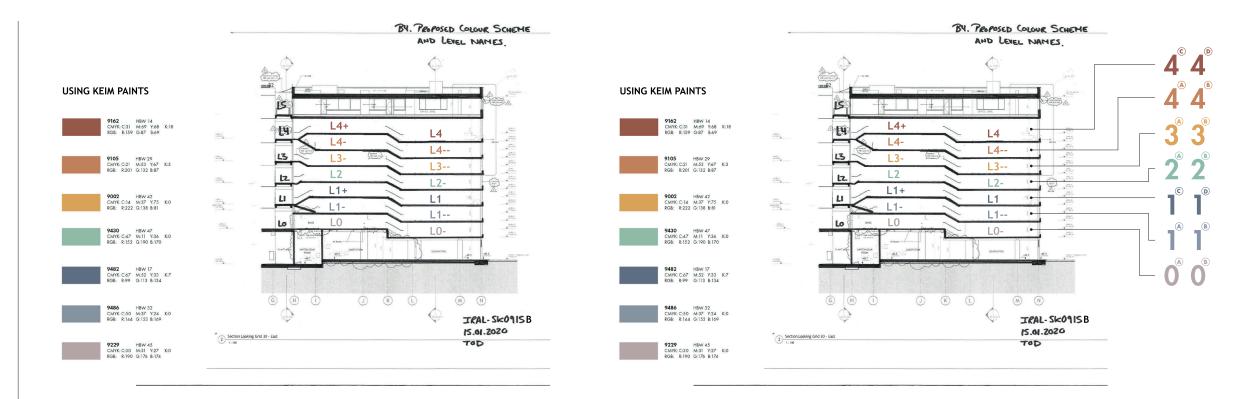

## **Colour Palette**

Main colours will be the ones applied in the Design Proposals.

Complimentary colors are intended to be used as accent colors, in order to establish a visual identification with the Gardens

and the immediate Buildings next to them. These won't need to be used in all proposals through this document.

Parking colours are intended to be used only to identify parking levels, along with level codes.

### Building Colour Palette

### Parking Colour Palette

TRIDENT PARK Mdina Road, Central Business District, Birkirkara, Malta.