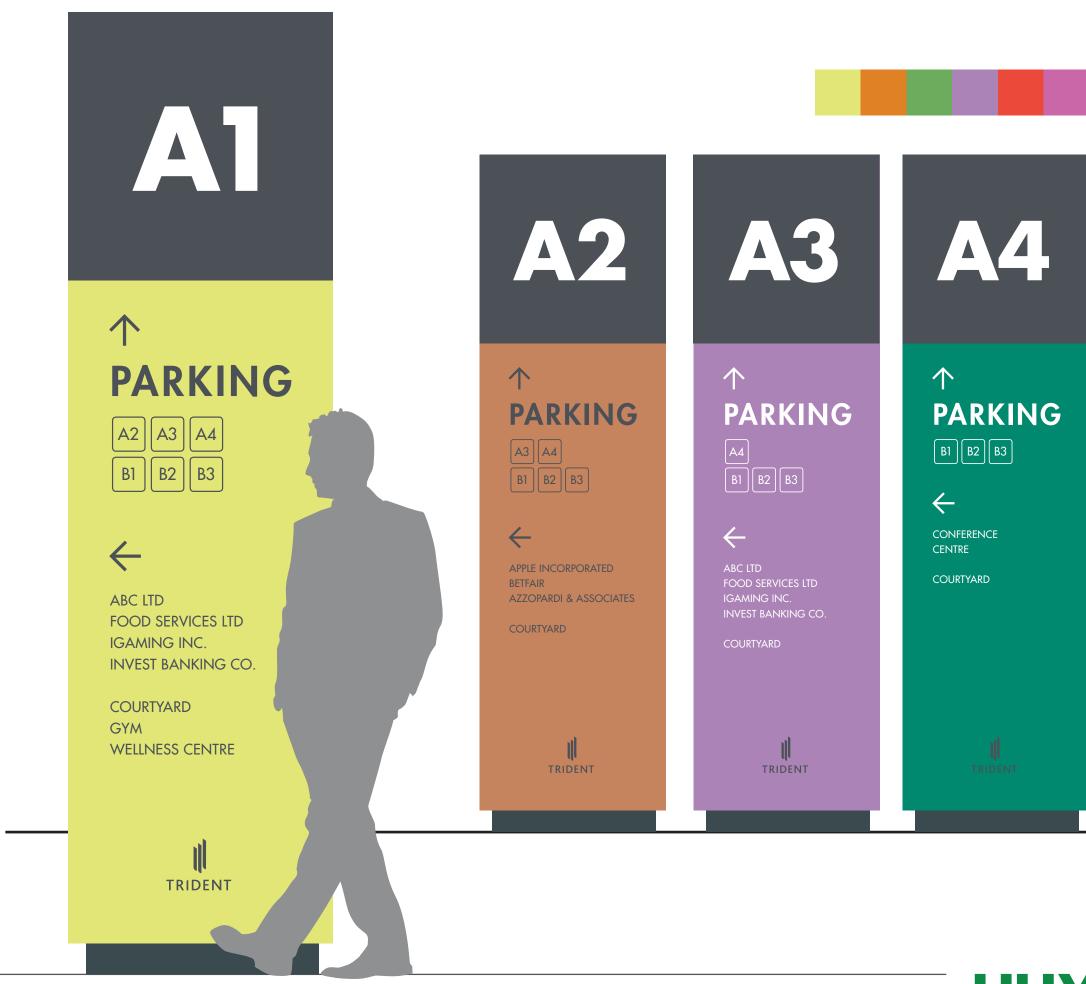

### Exterior

Totem locations.

### **Exterior Totems**

Double sided totems using corporate colours throughout and Trident logo detail.

15 TRIDENT PARK Mdina Road, Central Business District, Birkirkara, Malta.