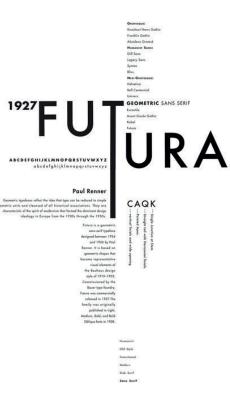

#### Futura origins.

Coincides with the first Farsons brewery (1928) Designed for the future Used in the past Versatile

### OoPpQqRrSsTtUuVvWwXxYyZz 1234567890 +!@#\$(%&)\*

# BAUHAUS

Ed. Jeannine Fiedler Peter Feierabend

### Modern application.

Widely used today in modern corporate formats.

### Traditional application. (Brewhouse)

Versatile, modern but can be applied and blends well with traditional environments and surfaces.

4 **Riverside Café** Shop 11\_