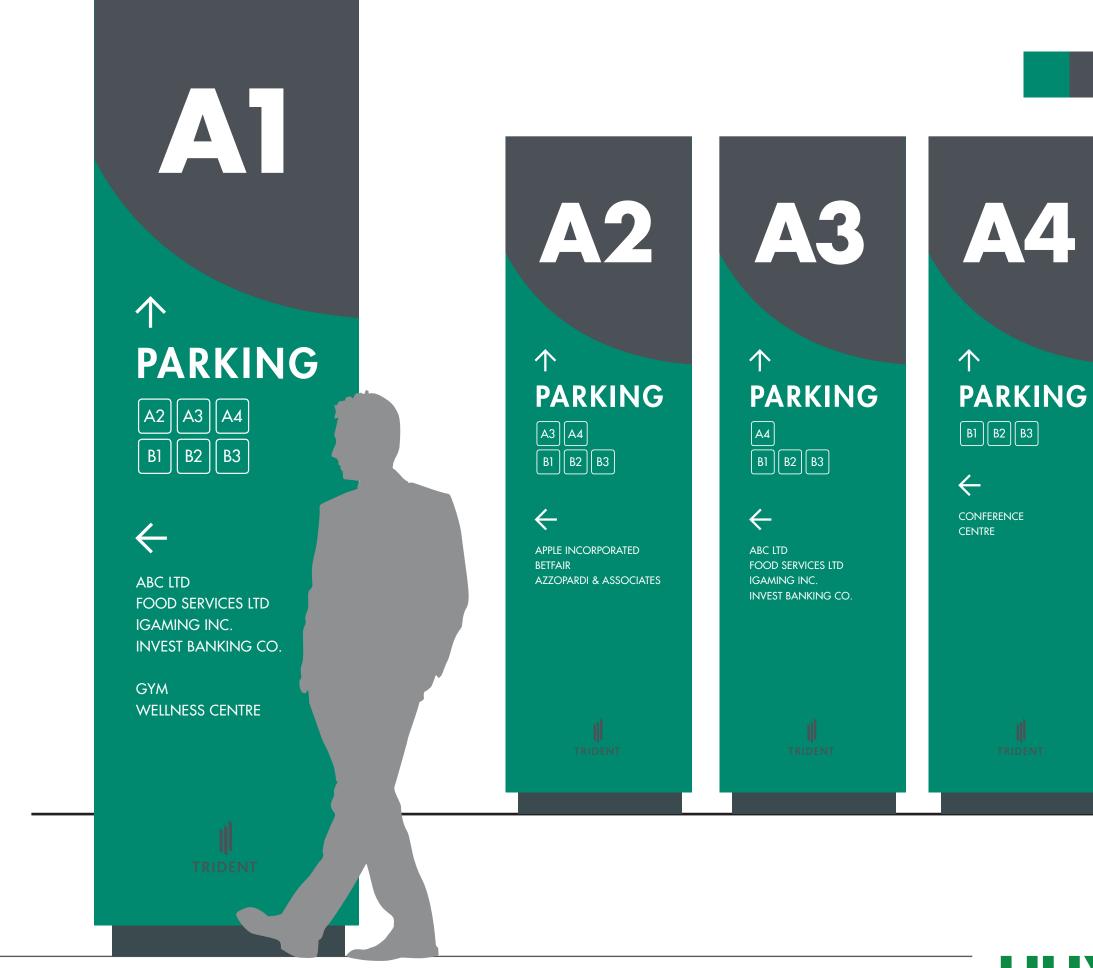

### **Exterior Totems**

Double sided totems using corporate colours throughout and Trident logo detail.

15 TRIDENT PARK Mdina Road, Central Business District, Birkirkara, Malta.

#### **Exterior Totems alternative**

Use of 'garden colours' apart from A4 which will retain the Trident corporate colour.

TRIDENT PARK Mdina Road, Central Business District, Birkirkara, Malta.

16

**Exterior Totems alternative** Graphic treatment