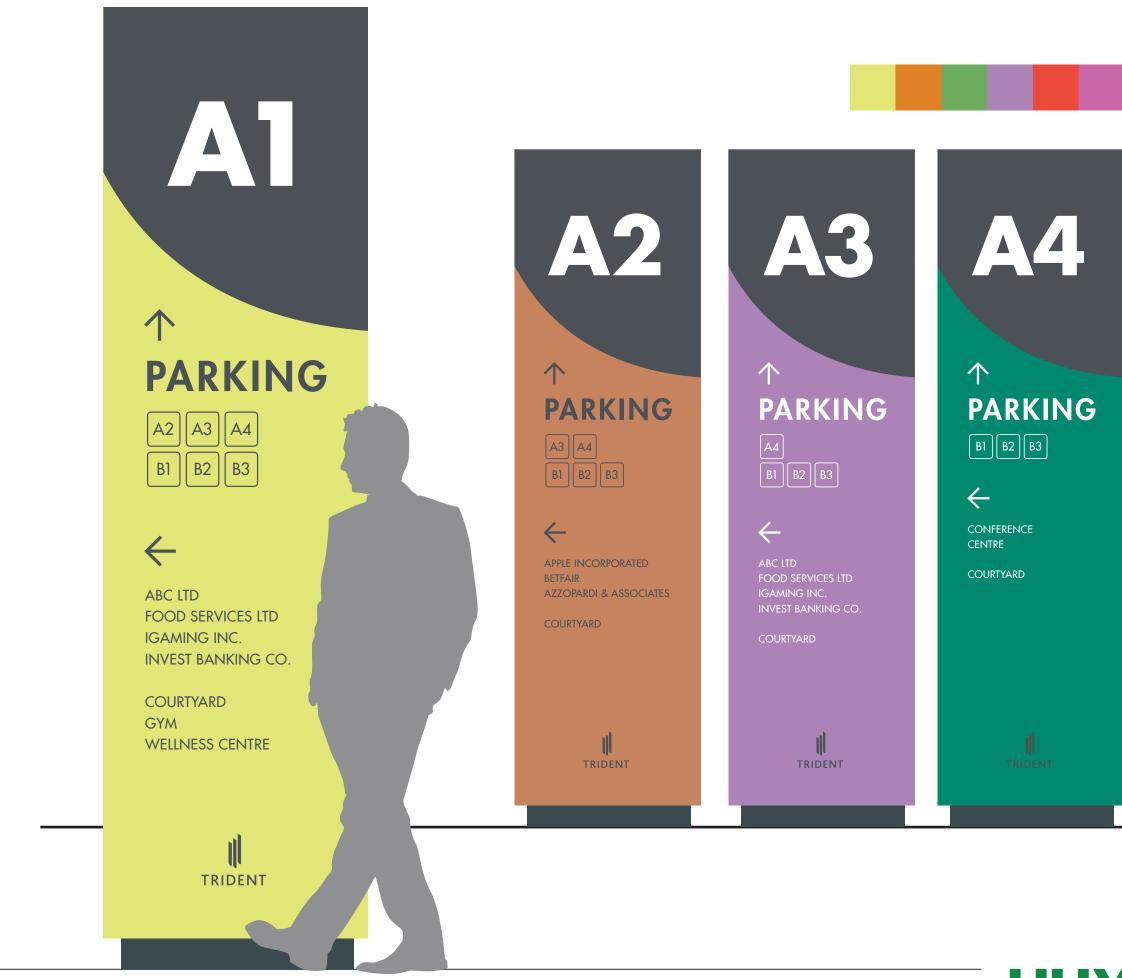

#### **Exterior Totems alternative**

Use of 'garden colours' apart from A4 which will retain the Trident corporate colour.

TRIDENT PARK Mdina Road, Central Business District, Birkirkara, Malta.

16

**Exterior Totems alternative** Graphic treatment