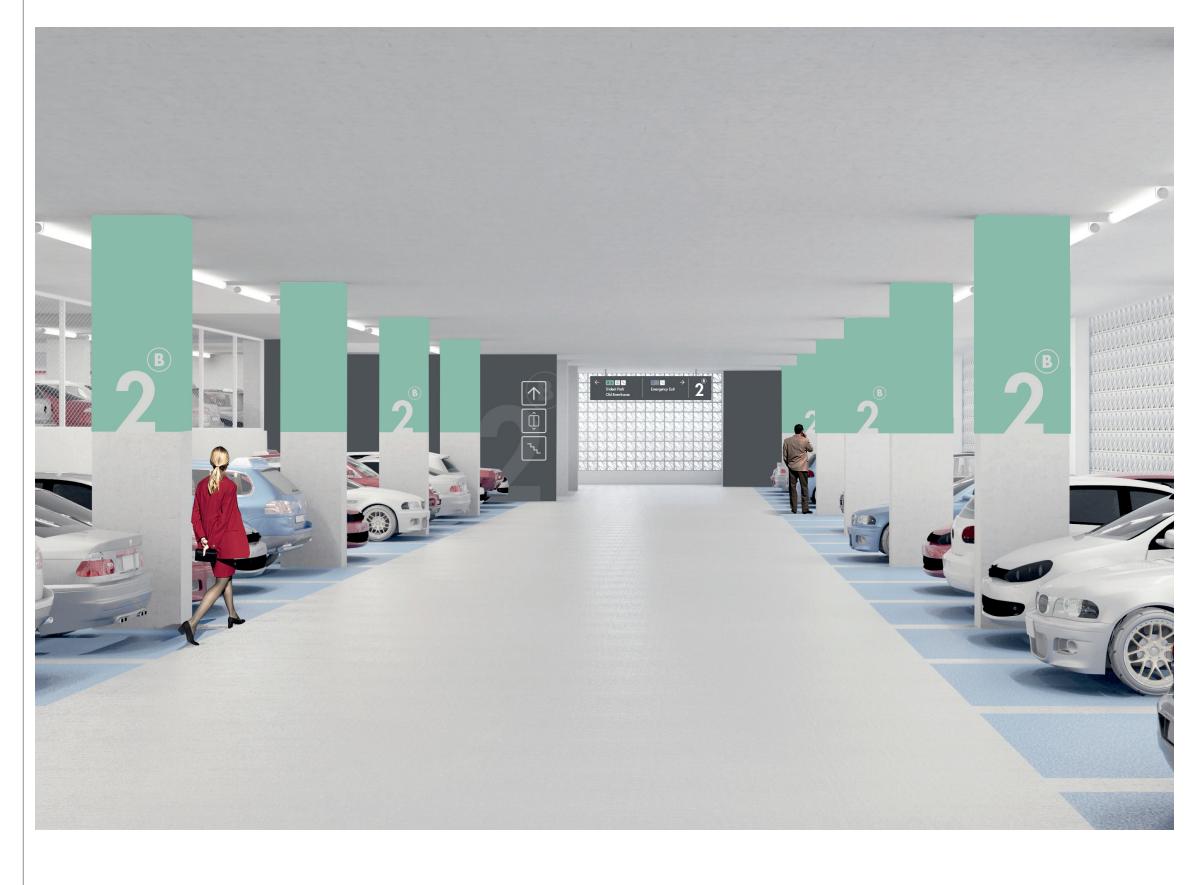

### **Car Park OPtion A**

Artistic impression only. Wall graphics may be painted, use of vinyl is recomended depending on surface finish.

**Car Park Option B** Pedestrian signage system.

### **Car Park Option B**

Artistic impression only. Ceiling height is actially much lower at 2.3m Wall graphics may be painted, use of vinyl is recomended depending on surface finish.