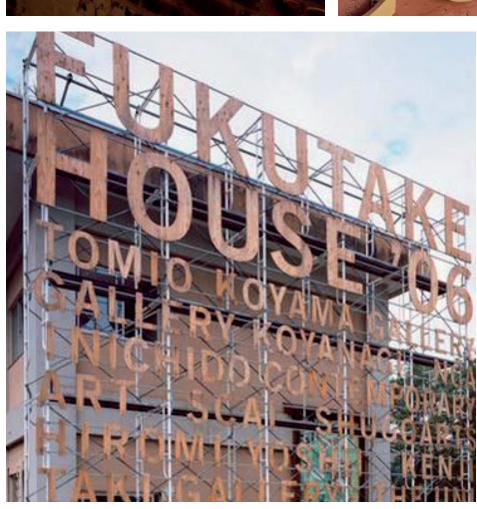

## **Trident Park**

Design Proposal Version 01

February 28th 2020

## Contents

- Moodboard 3
- Colour Palette 6
- Typography 7
- Car Park Concept 8
- 14 Exterior Totem Concept







### Moodboard

#### Futura origins.

Coincides with the first Farsons brewery (1928) Designed for the future Used in the past Versatile



### OoPpQqRrSsTtUuVvWwXxYyZz 1234567890 +!@#\$(%&)\*



# BAUHAUS

Ed. Jeannine Fiedler Peter Feierabend















### Modern application.

Widely used today in modern corporate formats.



### Traditional application. (Brewhouse)

Versatile, modern but can be applied and blends well with traditional environments and surfaces.











4 **Riverside Café** Shop 11\_

### >

Galleries ExChange Space artsNK/Design Factory Toilets Lift & Stairs 115 · · · · ·

TRIDENT PARK Mdina Road, Central Business District, Birkirkara, Malta.

5 **UUX**®

## Brand Colours

## **Colour Palette**

Main colours will be the ones applied in the Design Proposals.

Complimentary colors are intended to be used as accent colors, in order to establish a visual identification with the Gardens

and the immediate Buildings next to them. These won't need to be used in all proposals through this document.

Parking colours are intended to be used only to identify parking levels, along with level codes.



### Building Colour Palette



### Parking Colour Palette





TRIDENT PARK Mdina Road, Central Business District, Birkirkara, Malta.



## Typo