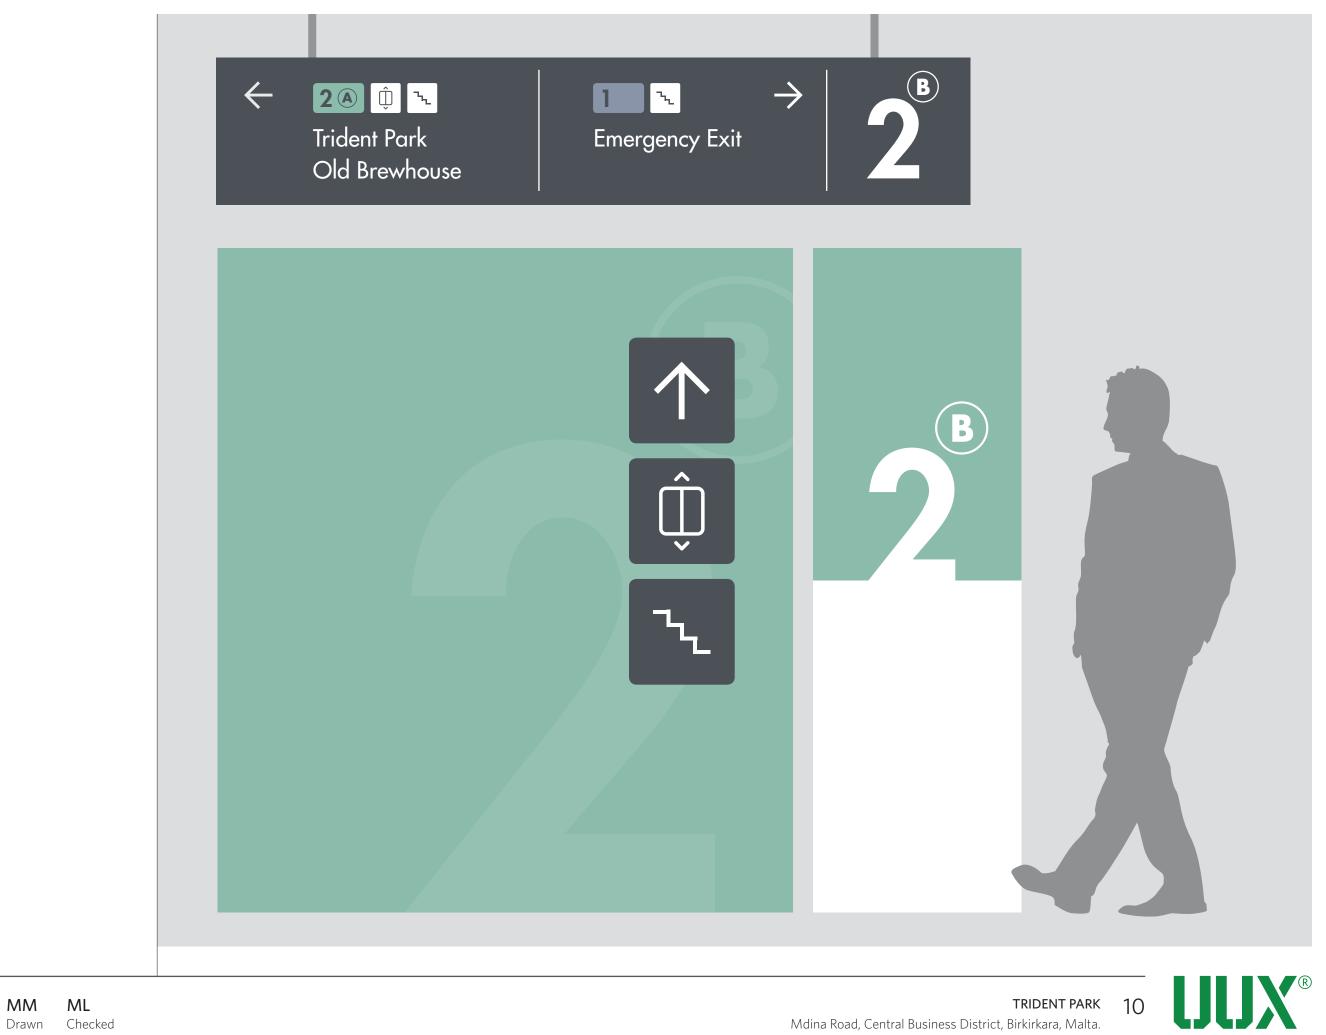

### **Car Park OPtion A**

Artistic impression only. Wall graphics may be painted, use of vinyl is recomended depending on surface finish.

**Car Park Option B** Pedestrian signage system.