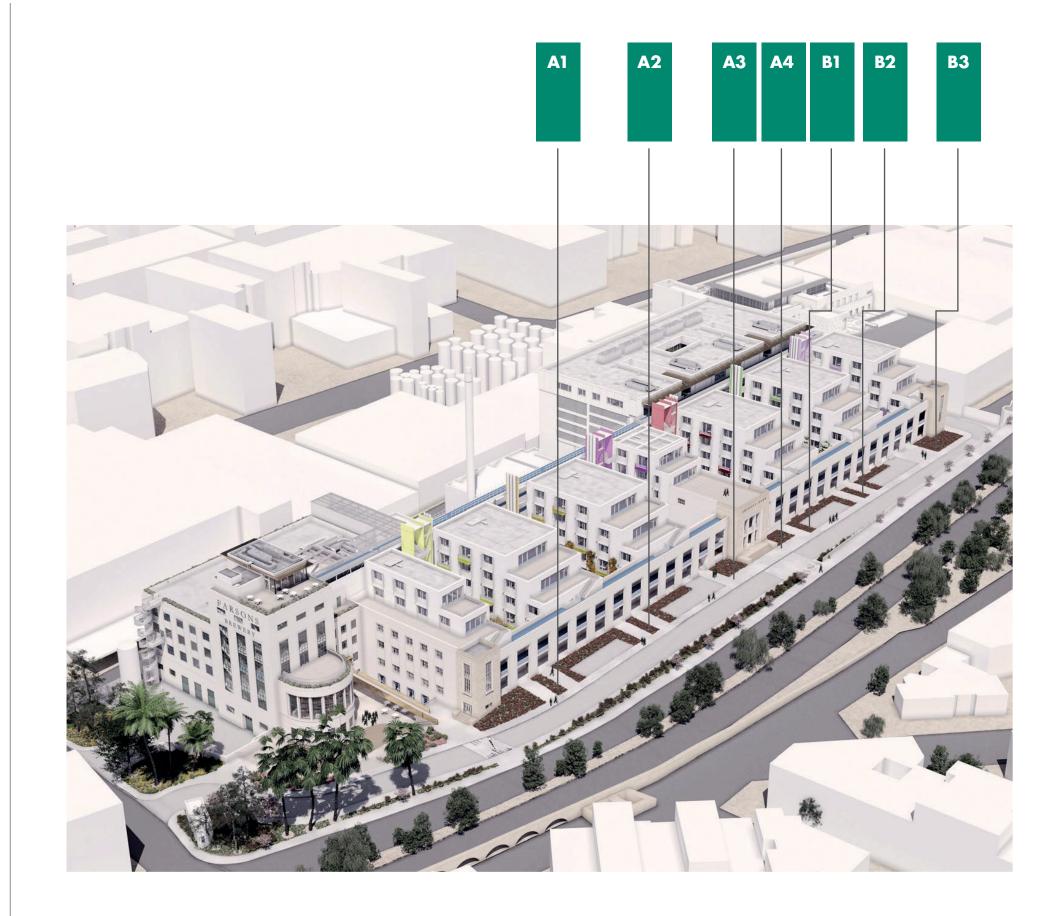

### Exterior

Totem locations.

### **Exterior Totems**

Double sided totems using corporate colours throughout and Trident logo detail.

15 TRIDENT PARK Mdina Road, Central Business District, Birkirkara, Malta.