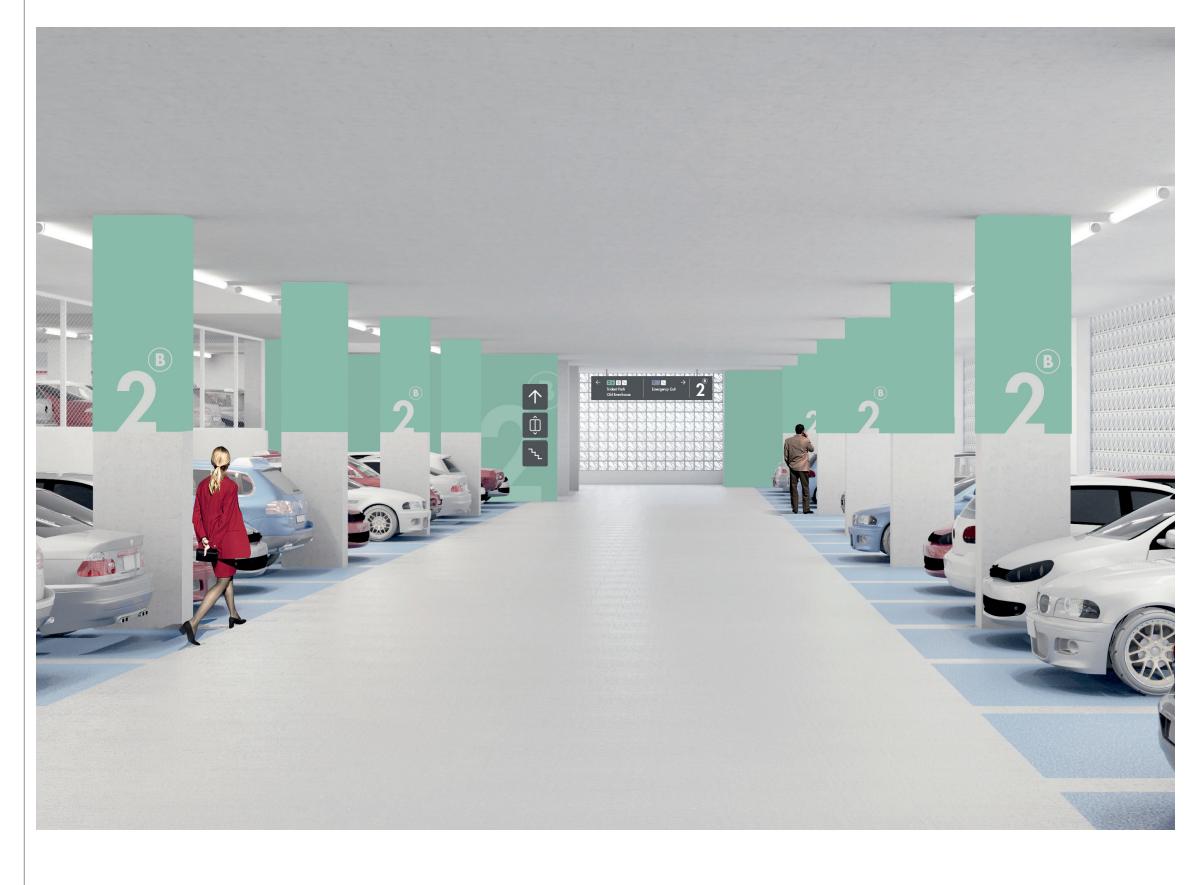

### **Car Park Option B**

Artistic impression only. Ceiling height is actially much lower at 2.3m Wall graphics may be painted, use of vinyl is recomended depending on surface finish.